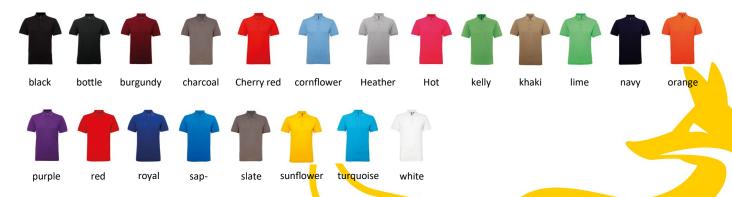

*

Crafted with the same exceptional quality and timeless style as the original Asquith & Fox® polo but with technical wicking fabric helping to regulate body temperature and keep you feeling fresh. A stylish sport, athleisure, and workwear essential.



### **Fabric:**

65% Polyester, 35% Cotton 200gsm

Wash Care: \( \) 30°

Commodity Code: 6105 20 10 00 County Of Origin: Bangladesh

#### **Size Chart:**

| SIZE                  | S   | M   | L   | XL  | 2XL | 3XL | 4XL | 5XL |
|-----------------------|-----|-----|-----|-----|-----|-----|-----|-----|
| CHEST TO FIT "        | 37  | 40  | 42  | 44  | 47  | 49  | 51  | 53  |
| ACTUAL MEASUREMENT CM | 100 | 106 | 112 | 118 | 124 | 130 | 136 | 142 |
| LENGTH                | 69  | 71  | 73  | 75  | 77  | 79  | 81  | 83  |

#### **Colours:**