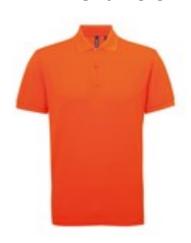

# AQ015 Men's Polycotton Blend Polo

## **Retail Description:**

Crafted with the same exceptional quality and timeless style as the original Asquith & Fox® polo but with technical wicking fabric helping to regulate body temperature and keep you feeling fresh. A stylish sport, athleisure, and workwear essential.