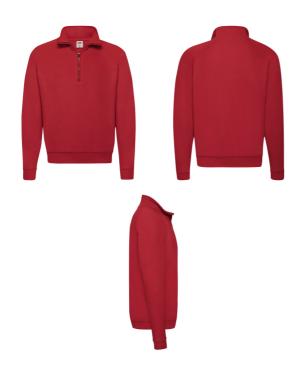

## **CLASSIC ZIP NECK SWEAT** Mens - 62-114-0

## MENS

- 80% cotton, 20% polyester
- White & H/Grey 260gm/m<sup>2</sup> Colour - 280gm/m<sup>2</sup>

- Cadet collar with single jersey back neck tape
- Covered metal zip for enhanced printability .
- Waist and cuff in cotton/LYCRA® rib